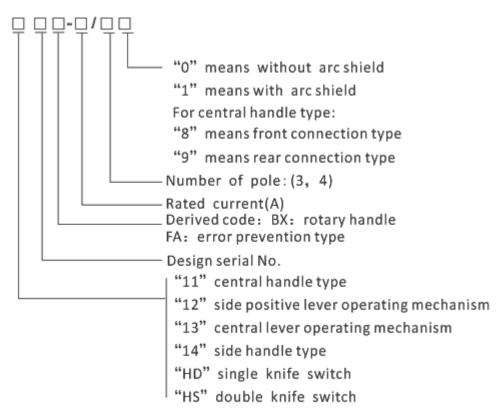

# HEAG ® 华仪

#### **HD** HS Series Knife Switch

### **Summary**

HS series single throw and double throw knife switch apply to the complete-set power distribution equipments which in AC 50Hz, rated voltage up to 380V, rated current up to 1500A, as not frequent hand making and breaking AC, DC circuit or isolating switch use. It accords with the standards of GB14048.3-2002 and IEC60947.3



#### Model



## **Technical Parameters**

Rated voltage: AC380 V, DC220V/440V

| Rated current                        | 100  | 200  | 400  | 600  | 1000 | 1600(1500) |
|--------------------------------------|------|------|------|------|------|------------|
| On-off capability(A)AC 380V cos Φ    | 100  | 200  | 400  | 600  | 1000 | 1500       |
| =0.72-0.8                            |      |      |      |      |      |            |
| On-off capability(A)DC T=0.01-0.1ls  | 100  | 200  | 400  | 600  | 1000 | 1500       |
| 220V                                 |      |      |      |      |      |            |
| On-off capability(A)DC T=0.01-00.1ls | 50   | 100  | 200  | 300  | 500  | 750        |
| 440V                                 |      |      |      |      |      |            |
| Mechanical life (t