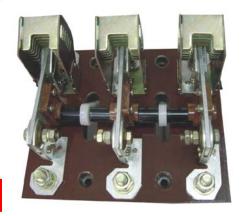

#### **HD** HS Series Knife Switch

### **Summary**

HS series single throw and double throw knife switch apply to the complete-set power distribution equipments which in AC 50Hz, rated voltage up to 380V, rated current up to 1500A, as not frequent hand making and breaking AC, DC circuit or isolating switch use. It accords with the standards of GB14048.3-2002 and IEC60947.3